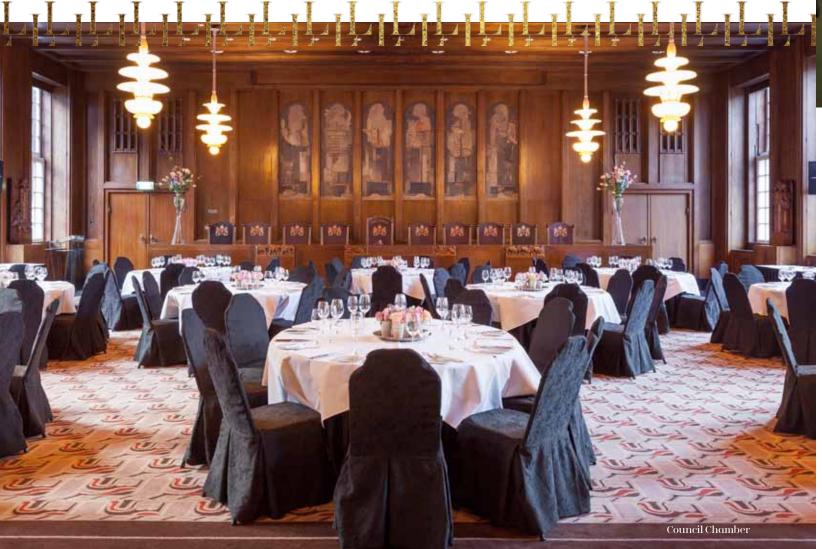

#### Former City Hall

The Grand boasts nineteen meeting rooms and banqueting halls in total, covering 1400 m $^2$  (15.070 ft). Five of these rooms are listed as historical monuments and were taken into use when The Grand formerly served as City Hall of Amsterdam: the Council Chamber, the Burgomaster and Aldermans Chamber, the St. Cecilia and the beautiful First Class Marriage Chamber. These historic rooms boast natural daylight, canal or garden view and all have a different magnifique story.

## $Capacity\, Magnifique\, Meetings^{\text{TM}}\, rooms$

All rooms have air-conditioning / air-cooling, no pillars and natural daylight.

|                                                        | L    | w    | н   | M²  | Ft²  | Theatre | Cabaret/<br>Crescent PHS<br>(5 pax/table) | Cabaret/<br>Crescent HS<br>(6-8 pax/table) | Classroom | Square                                                  | U-Shape | Boardroom                        | Banquet | Cocktail |
|--------------------------------------------------------|------|------|-----|-----|------|---------|-------------------------------------------|--------------------------------------------|-----------|---------------------------------------------------------|---------|----------------------------------|---------|----------|
| Council Chamber                                        | 21.7 | 13.6 | 4.7 | 295 | 3175 | 320     | -                                         | 152                                        | 140       | -                                                       | -       | -                                | 200     | 300      |
| * Council Chamber I                                    | 13.6 | 13.0 | 4.7 | 177 | 1905 | 200     | -                                         | 88                                         | 72        | 48                                                      | 36      | 36                               | 110     | 175      |
| * Council Chamber II                                   | 14.0 | 8.7  | 4.2 | 122 | 1313 | 120     | -                                         | 64                                         | 45        | 32                                                      | 23      | 24                               | 90      | 125      |
| St. Cecilia Chamber                                    | 8.0  | 7.5  | 5.0 | 60  | 645  | 50      | -                                         | 21                                         | 27        | 32                                                      | 24      | 20                               | 40      | 60       |
| Aldermans Chamber                                      | 8.1  | 7.0  | 3.0 | 57  | 613  | 40      | -                                         | 21                                         | 24        | 24                                                      | 24      | 20                               | 40      | 60       |
| Burgomaster Chamber                                    | 8.2  | 5.3  | 3.0 | 43  | 462  | 30      | -                                         | -                                          | 18        | -                                                       | -       | 20                               | 30      | 40       |
| Marriage Chamber                                       | 8.0  | 6.4  | 3.2 | 51  | 548  | 45      | _                                         | -                                          | -         | -                                                       | -       | 20                               | 20      | 40       |
| * Balcony                                              | 8.0  | 6.4  | 3.2 | 51  | 548  | -       | -                                         | -                                          | -         | -                                                       | -       | -                                | -       | 25       |
| Admiralty                                              | 19.0 | 7.6  | 3.7 | 144 | 1550 | 110     | 56                                        | -                                          | -         | -                                                       | -       | -                                | 100     | 150      |
| Grand Boardroom                                        | 9.7  | 5.8  | 4.2 | 56  | 602  | -       | _                                         | -                                          | -         | -                                                       | -       | 18                               | -       | -        |
| Grand Duke                                             | 6.7  | 5.9  | 3.6 | 39  | 419  | 30      | 14                                        | -                                          | 12        | 16                                                      | 12      | 12                               | 20      | 30       |
| Prince                                                 | 19.4 | 8.0  | 3.3 | 155 | 1668 | 150     | 75                                        | -                                          | 72        | 54                                                      | 46      | 40                               | 80      | 150      |
| * Prince I                                             | 11.4 | 8.0  | 3.3 | 91  | 979  | 100     | 45                                        | -                                          | 45        | 36                                                      | 32      | 30                               | 50      | 90       |
| * Prince II                                            | 8.0  | 8.0  | 3.3 | 64  | 688  | 50      | 30                                        | -                                          | 27        | 24                                                      | 16      | 14                               | 30      | 60       |
| Queen                                                  | 13.8 | 6.2  | 3.2 | 85  | 914  | 80      | 30                                        | -                                          | 30        | 26                                                      | 32      | 28                               | 40      | 100      |
| King                                                   | 15.2 | 6.2  | 3.8 | 94  | 1011 | 80      | 30                                        | -                                          | 30        | 26                                                      | 32      | 28                               | 40      | 100      |
| Princess                                               | 17.4 | 6.0  | 2.8 | 104 | 1119 | 80      | 30                                        | -                                          | 30        | 26                                                      | 28      | 28                               | -       | 100      |
| Lord                                                   | 7.2  | 5.9  | 2.7 | 42  | 452  | -       | -                                         | -                                          | -         | -                                                       | -       | 14 <sup>A</sup> /16 <sup>B</sup> | -       | -        |
| Marquis                                                | 6.0  | 4.7  | 2.7 | 28  | 301  | -       | -                                         | -                                          | -         | -                                                       | -       | 8 <sup>A</sup> /10 <sup>B</sup>  | -       | -        |
| Earl                                                   | 6.0  | 4.7  | 2.8 | 28  | 301  | -       | -                                         | -                                          | -         | -                                                       | -       | 5 <sup>A</sup> /8 <sup>B</sup>   | -       | -        |
| Count                                                  | 6.5  | 5.9  | 2.8 | 38  | 409  | -       | -                                         | -                                          | -         | -                                                       | -       | 14 <sup>A</sup> /16 <sup>B</sup> | -       | -        |
| Baron                                                  | 9.5  | 4.6  | 2.8 | 43  | 462  | -       | -                                         | -                                          | -         | -                                                       | -       | 10 <sup>A</sup> /12 <sup>B</sup> | -       | -        |
| Foyer I                                                | 6.5  | 3.4  | 3.8 | 22  | 236  | -       | -                                         | -                                          | -         | -                                                       | -       | -                                | -       | 20       |
| Foyer II                                               | 6.0  | 3.5  | 2.8 | 21  | 226  | -       | -                                         | -                                          | -         | -                                                       | -       | -                                | -       | 20       |
| All figures based on new furniture, safety regulations |      |      |     |     |      |         |                                           |                                            |           | <sup>A</sup> with screen<br><sup>B</sup> without screen |         |                                  |         |          |