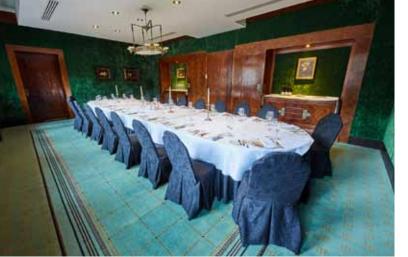

#### Former City Hall

The Grand boasts nineteen meeting rooms and banqueting halls in total, covering 1400 m $^2$  (15.070 ft). Five of these rooms are listed as historical monuments and were taken into use when The Grand formerly served as City Hall of Amsterdam: the Council Chamber, the Burgomaster and Aldermans Chamber, the St. Cecilia and the beautiful First Class Marriage Chamber. These historic rooms boast natural daylight, canal or garden view and all have a different magnifique story.

Additionally, Michelin-star restaurant Bridges features an exclusive dining room that can accommodate up to 12 guests. Flooded with natural daylight and with pleasant views on one of Amsterdam's oldest canals, guests can enjoy a Michelin-star dinner of Chef de Cuisine Raoul Meuwese and his team up to 6 courses.