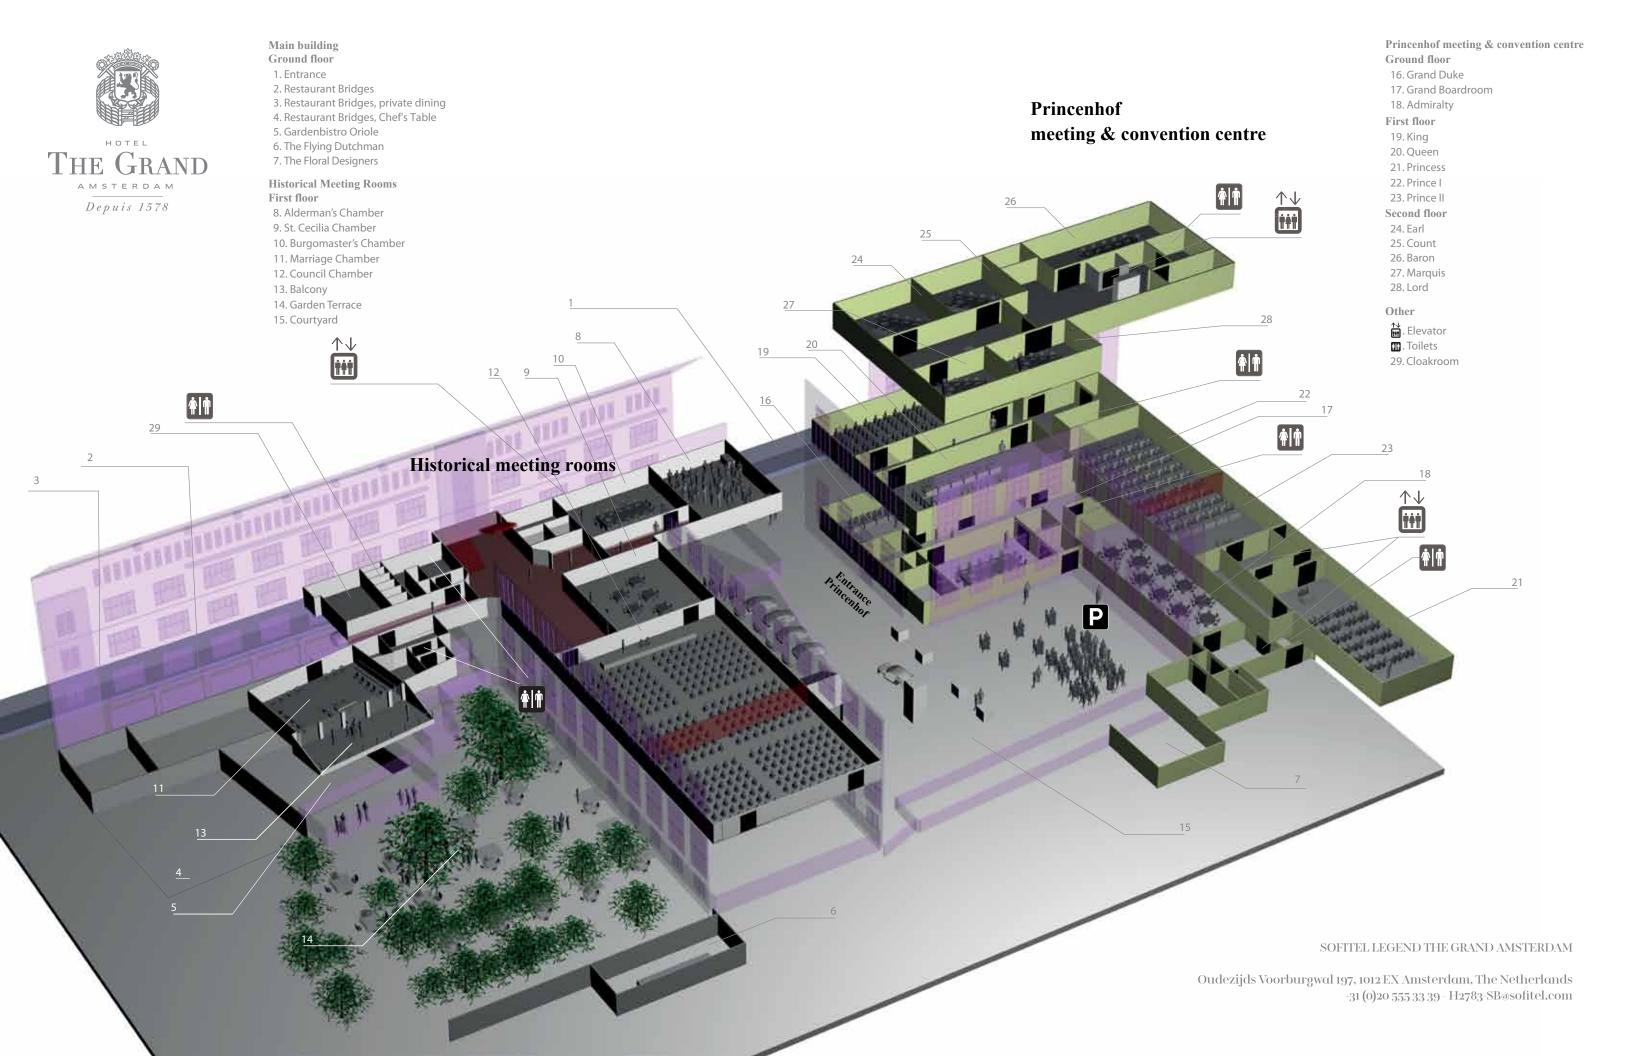

#### Former City Hall

The Grand boasts nineteen meeting rooms and banqueting halls in total, covering 1400 m $^2$  (15.070 ft). Five of these rooms are listed as historical monuments and were taken into use when The Grand formerly served as City Hall of Amsterdam: the Council Chamber, the Burgomaster and Aldermans Chamber, the St. Cecilia and the beautiful First Class Marriage Chamber. These historic rooms boast natural daylight, canal or garden view and all have a different magnifique story.

#### Princenhof

The Princenhof, once functioning as accommodation for amongst others Prince William of Orange and the French Queen Maria de Medici, holds fourteen contemporary meeting rooms, all equipped with modern audio-visual facilities. It is the perfect venue for private meetings and conferencing events.

19 meeting rooms, including 5 historical rooms

All with natural daylight and air-conditioning

7 private dining rooms

177 guestrooms, including 52 suites with butler service

2 restaurants & 3 bars

Bridges |\*|, including private dining