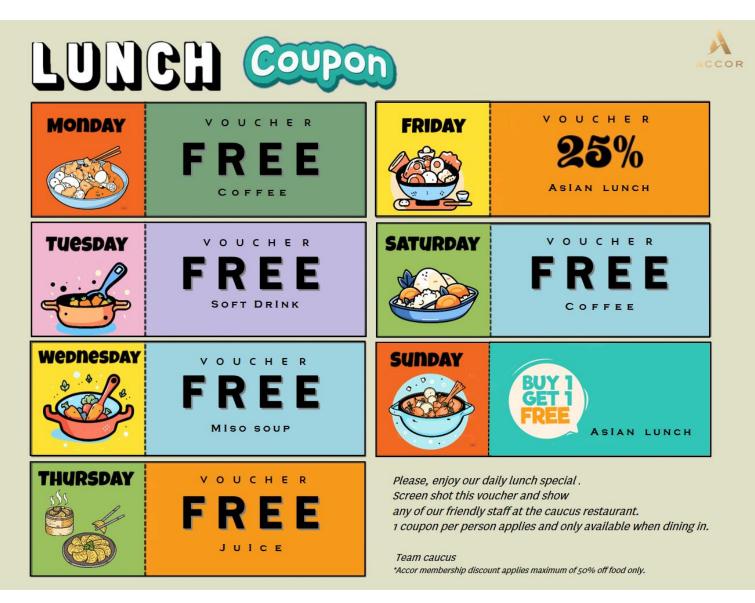

### **ASIAN LUNCH MENU** 12:00pm - 02:00pm

### DONBURI

| Chicken katsu (DF)                                                                                           | 20 |
|--------------------------------------------------------------------------------------------------------------|----|
| choice of teriyaki sauce and mayo, served with yuzu salad, steamed rice                                      |    |
| Pork katsu (DF)                                                                                              | 20 |
| served with teriyaki sauce, Japanese mayo, yuzu salad steamed rice                                           |    |
| Teriyaki salmon (DF)                                                                                         | 22 |
| served with teriyaki sauce, yuzu salad, steamed rice                                                         | 22 |
|                                                                                                              |    |
| <b>Teriyaki fried dumpling (v, df)</b><br>served with teriyaki sauce, Japanese mayo, yuzu salad steamed rice | 19 |

### NASIGORENG

| Chicken (DF)<br>chicken fried rice  | 20 |
|-------------------------------------|----|
| Sea food (DF)<br>seafood fried rice | 22 |
| Vegetarian (V,DF)                   | 19 |

vegetarian fried rice

### MISO SOUP

CHEESE CAKE AND COFFEE