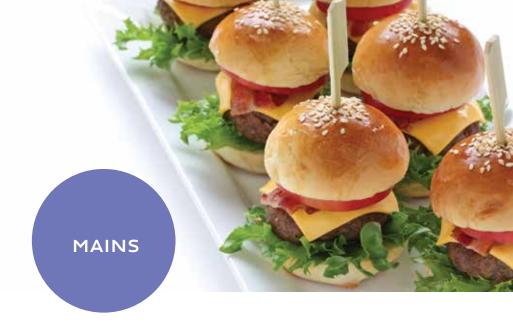

#### ₩ Wagyu Beef Burger

Bacon, caramelised onion marmalade, cheddar, lettuce, tomatoes, and relish.

- · Served with steakhouse fries and mixed salad
- Please let us know how you would like it to be done: Rare, medium rare, medium, medium well, well done